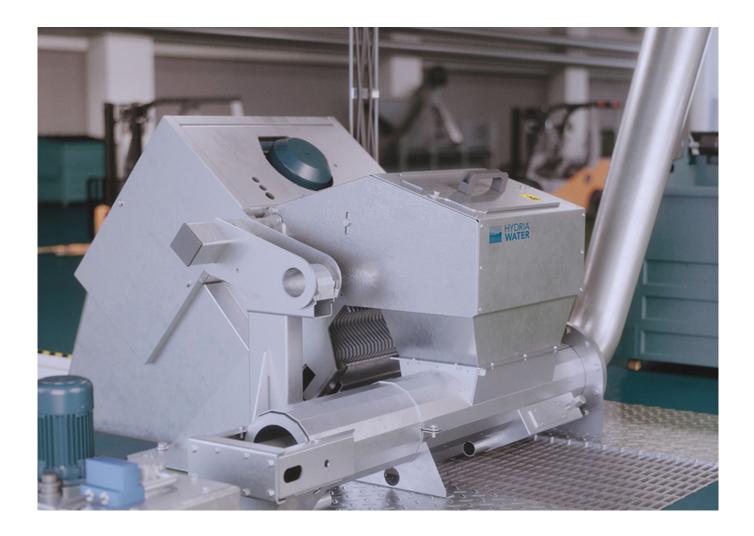

## **RAM PRESS RP**

Ram Press RP is a hydraulic press that presses, dewaters and transports screenings and wet waste.

## **RAM PRESS RP**

The press consists of a pipe with a hydraulically driven piston that forces the screenings into a pipe system or other back force device that creates resistance.

## FUNCTIONS

- Strong stainless design enables high compressive forces and excellent dry contents.
- Modern design based on proven concept. Manages conveyor lengths >10m.
- Stainless hydraulic unit.
- Optional perforation surface for high dewatering and good drainage.
- Thick slide rails provide a long service life and also manage large compressive forces.
- Entirely enclosed, safe and hygienic.